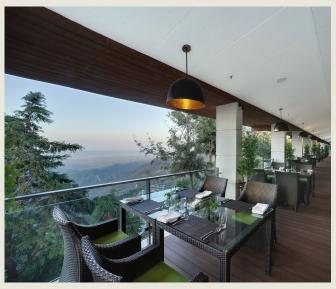

## DINING -

- **The Regency** Multi- cuisine restaurant with bakery and confectionery.
- Captain Young's café 24 hour coffee shop serving Indian and Continental cuisine
- Marshal's Lounge
- Café Manor at Valley View tower Multi cuisine resto café with contemporary interiors and elegant setting, offers an interesting mix of international flavors.
- **In Room Dining** Round-the-clock.